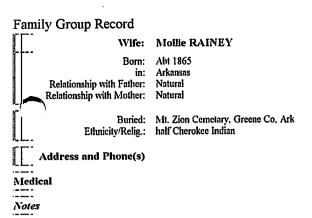

: Mother: Other Spouses: Carline JESSE Redmond "Bud" WILLBANKS, Mr. MITCHELL LDS Ordinance Data for Children CHILDREN Name: John MCDONALD Bap: Born: Abt 1890 Place: Place: End: Married: SP: Died: Abt 1956 Place: Jonesboro, Ark. Spouse: MYANDER Name: Rose "Rosa" MCDONALD Bap: Born: Abt 1891 Place: Jonesboro, Ark? End: Married: Place: Died: Unknown Place: Jonesboro, Ark? SP: Spouses: Mr. MALLONEE, E.D.CHOATE Name: Jack MCDONALD Bap: Born: Abt 1892 Place: Married: Place: End: Place: SP: Died: Spouse: Name: Bertha MCDONALD Bap: Born: Abt 1893 Place: End: Married: Place: SP: Died: Place: Spouse: Joe ADAMS

Name and Address of Submitter:

Check one option for all individuals on this form:

[]A. Please provide all proxies at any temple

[]B. I will provide proxies for []Bap []End []Seal

at the



Family Group Record

| Husband: John MCDONALD |
| Born: Abt 1841 |
| Relationship with Father: Relationship with Mother: Natural |
| Address and Phone(s) |
| Medical |
| Marriage Information |
| Wife: Married: 16 Mar 1886 |
| Beginning status: Married |
| in: Lawrence Co, Ark

Marriage Notes

never married?

# FAMILY GROUP SHEET

| Ja          | nuary 11, 1993    |                                                    |         | Page 1 |  |
|-------------|-------------------|----------------------------------------------------|---------|--------|--|
| Hu          | sband:            |                                                    |         |        |  |
| Ro          | rn:               | Place:                                             |         | Bap:   |  |
|             | rried: